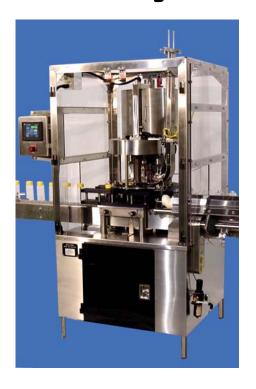

## **NOVUS Capper**

The Novus Capper is a free standing compact capper designed to handle a full range of container and closure types and sizes.

Infeed Screw/Cap Chute

## **FEATURES:**

- Magnetic capping head clutches for consistent closure tightening
- Power turret height adjustment
- Quick changeover container and closure handling No bottle/No cap controls
- Minimal lubrication requirements
- Fully interlocked machine guarding
- Other models available such as Filler Mounted Turret

## **CAPACITIES:**

- 50 Containers per minute per spindle maximum
- Range of rates available depending on container and cap sizes/shapes